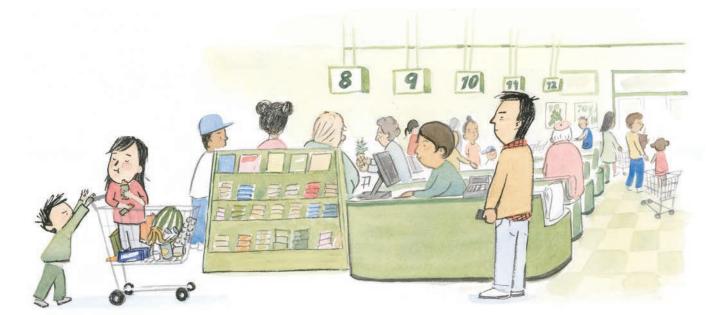

## **SPOT THE DIFFERENCE**

Double trouble! Look carefully at the two images. Spot the differences on the bottom and circle all five of them.