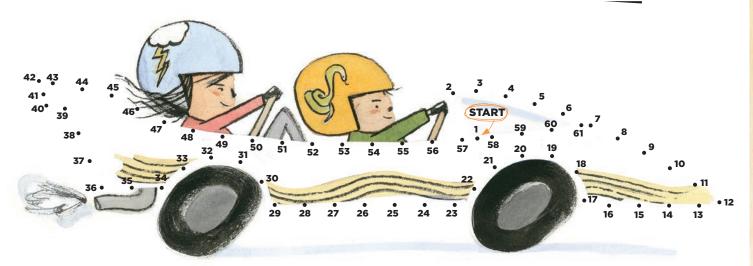

## **CONNECT-THE-DOTS**

Connect the dots to help Harry and Clare zoom around in their Pasta Linguini racer.