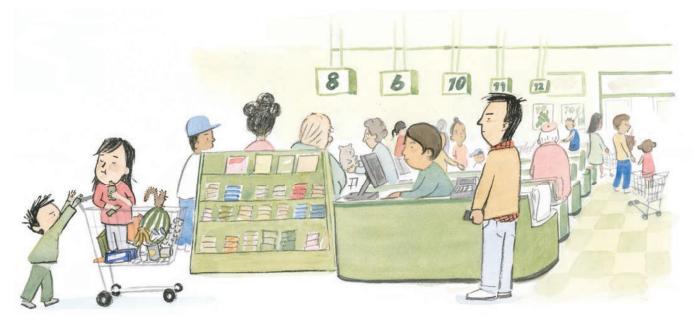

## **SPOT THE DIFFERENCE**

Double trouble! Look carefully at the two images. Spot the differences on the bottom and circle all five of them.