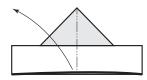

3 Fold to the center.

4 Fold the overlapping strip upwards.

5 Fold corners backwards. Turn over.

6 Fold strip upwards.

7 Open and flatten.

8 Opening in progress.

9 Fold triangle upwards. Repeat on other side.