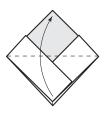

10 Open (like in steps 7 and 8).

11 Take upper corners and stretch out.

12 Using the black marker, write "CAN YOU SEE THE FOG?" on the side of the boat.