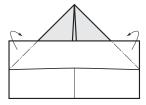

3 Fold to the center.

4 Fold the overlapping strip upwards.

5 Fold corners backwards. Turn over.

6 Fold strip upwards.

7 Open and flatten.

8 Opening in progress.

9 Fold triangle upwards. Repeat on other side.

10 Open (like in steps 7 and 8).

11 Take upper corners and stretch out.

12 Using the black marker, write "CAN YOU SEE THE FOG?" on the side of the boat.