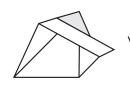

3 Fold to the center.

4 Fold the overlapping strip upwards.

5 Fold corners backwards. Turn over.

6 Fold strip upwards.

7 Open and flatten.

8 Opening in progress.

9 Fold triangle upwards. Repeat on other side.

10 Open (like in steps 7 and 8).

11 Take upper corners and stretch out.

12 Using the black marker, write "CAN YOU SEE THE FOG?" on the side of the boat.