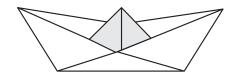

## ORIGAMI

In The Fog, a girl and a bird send messages about a mysterious fog by paper boat. Help spread the message by making your own paper boat.

1 Start from a rectangle. Fold in half.

2 Fold in half and unfold.

3 Fold to the center.

4 Fold the overlapping strip upwards.

5 Fold corners backwards. Turn over.

6 Fold strip upwards.

7 Open and flatten.

8 Opening in progress.

9 Fold triangle upwards. Repeat on other side.

10 Open (like in steps 7 and 8).

11 Take upper corners and stretch out.

12 Using the black marker, write "CAN YOU SEE THE FOG?" on the side of the boat.