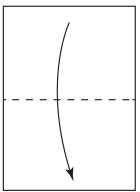

## ORIGAMI

In The Fog, a girl and a bird send messages about a mysterious fog by paper boat. Help spread the message by making your own paper boat.

1 Start from a rectangle. Fold in half.

2 Fold in half and unfold.

3 Fold to the center.

4 Fold the overlapping strip upwards.

5 Fold corners backwards. Turn over.

6 Fold strip upwards.

7 Open and flatten.

8 Opening in progress.

9 Fold triangle upwards. Repeat on other side.