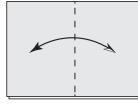

## ORIGAMI

In The Fog, a girl and a bird send messages about a mysterious fog by paper boat. Help spread the message by making your own paper boat.

1 Start from a rectangle. Fold in half.

2 Fold in half and unfold.

3 Fold to the center.

4 Fold the overlapping strip upwards.

5 Fold corners backwards. Turn over.

6 Fold strip upwards.

7 Open and flatten.

8 Opening in progress.

9 Fold triangle upwards. Repeat on other side.