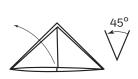

10 Open (like in steps 7 and 8).

11 Take upper corners and stretch out.

12 Using the black marker, write "CAN YOU SEE THE FOG?" on the side of the boat.