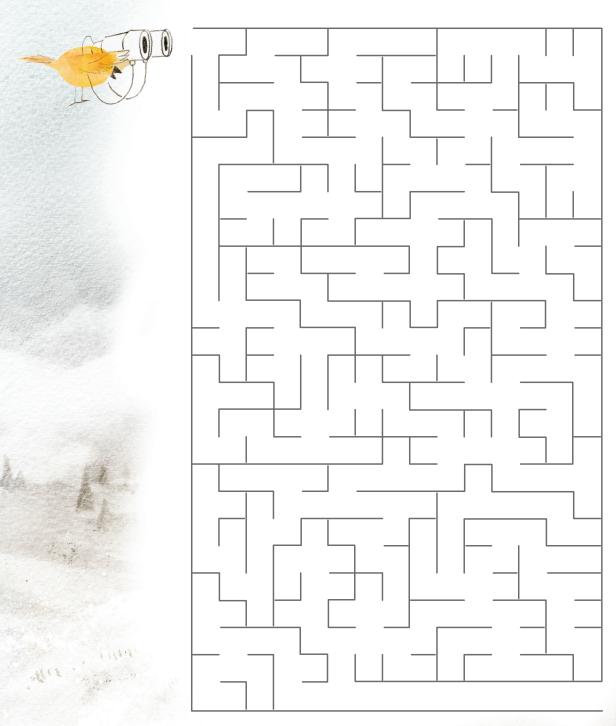

## A FOGGY MAZE

In *The Fog*, Warble is a small yellow warbler who lives on the beautiful island of Icyland, where he pursues his hobby of human watching. But on a warm day, a deep fog rolls in and obscures his view. Help Warble find a path out of the fog to his new friend!