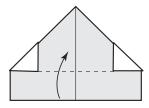

3 Fold to the center.

4 Fold the overlapping strip upwards.

5 Fold corners backwards. Turn over.

6 Fold strip upwards.

7 Open and flatten.

8 Opening in progress.

9 Fold triangle upwards. Repeat on other side.

10 Open (like in steps 7 and 8).

11 Take upper corners and stretch out.

12 Using the black marker, write "CAN YOU SEE THE FOG?" on the side of the boat.