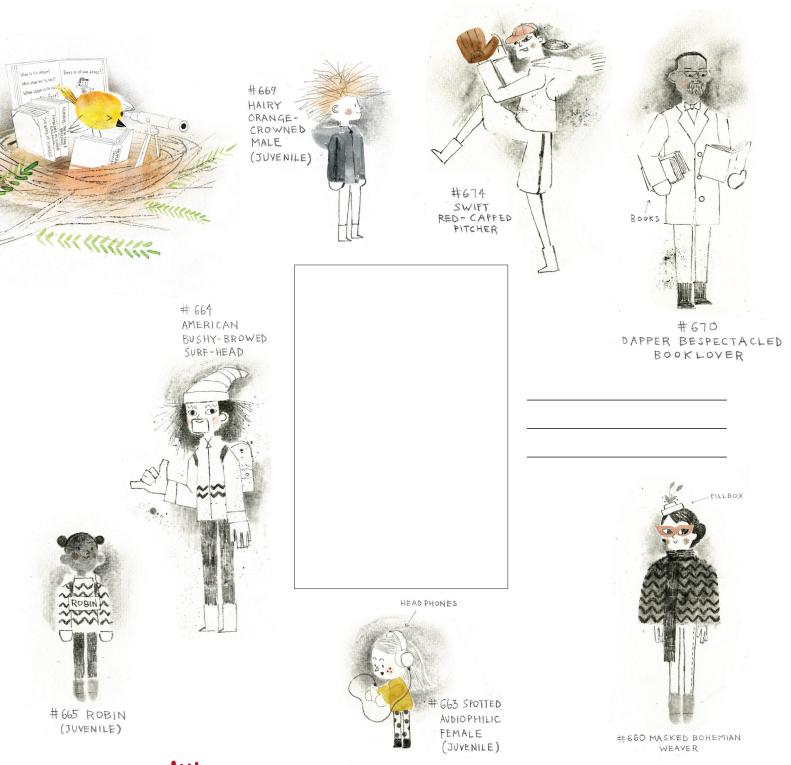

## CLASSIFICATION

In the endpapers of *The Fog*, you'll notice that Warble has drawn and labeled the human subjects he's observed. Draw yourself or your friend in the box below. What stands out the most about your subject? Don't forget to include a short description.