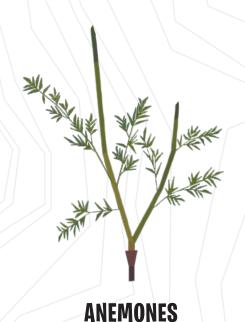

## DRAWING

The Fox in The Golden Glow likes to leaf through old botany books for the next new plant to add to his collection. Oh no! We're missing the flowers on these stems. Draw and color them in.

**VIOLETS** 

**FORGET-ME-NOT** 

**MOUNTAIN AVENS** 