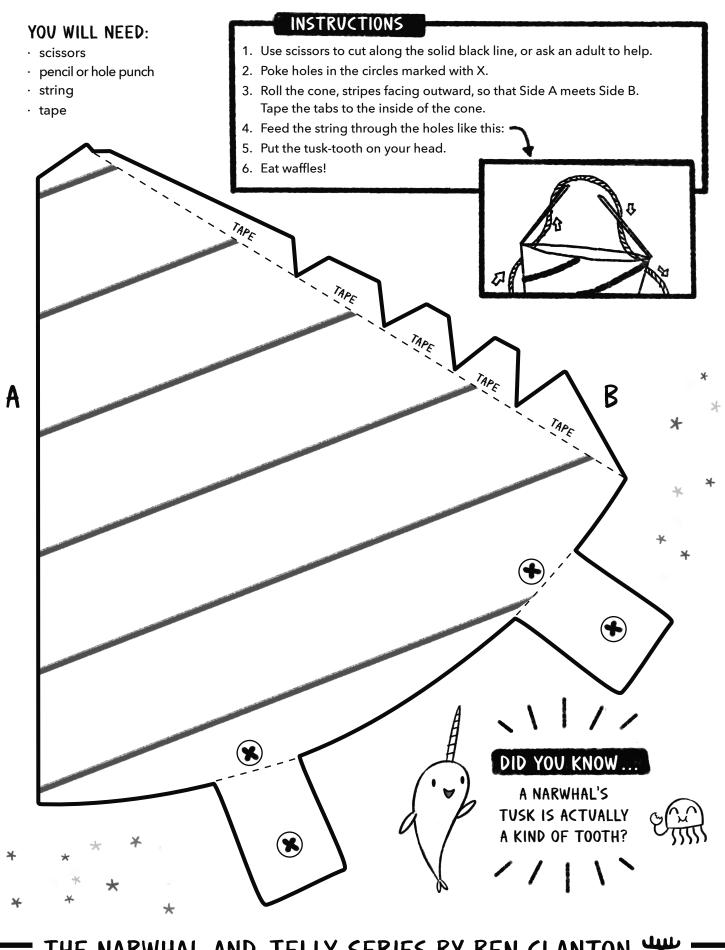

# CREATE A NARWHAL TUSK-TOOTH!

# COSTUMES

Dress up as Narwhal and Jelly or their friends. Get festive with scarves and mittens! Make Narwhal's tusk-tooth to wear on your head.