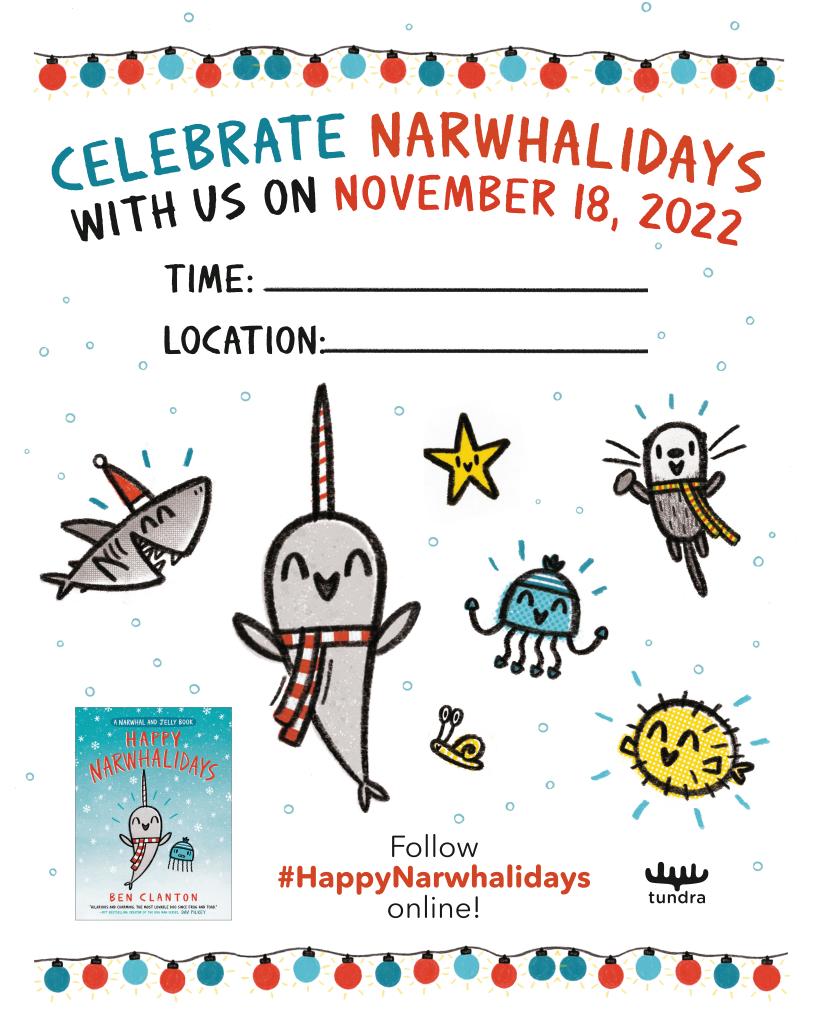

to wrap the presents and only include the recipient's name on each gift.
- **4.** Pick a day when everyone can get together for the gift exchange.
- Before opening the presents, have everyone try to guess who their Secret Mermicorn is.



# HOSTING A HAPPY NARWHALIDAYS EVENT!





The most important part of a party is food! Here are some delicious treats to consider:

- Waffles and toppings
- Strawberries
- Goldfish crackers
- Cake
- Licorice

- CookiesPudding
- Corn
- Jelly beans

# COSTUMES

Dress up as Narwhal and Jelly or their friends. Get festive with scarves and mittens! Make Narwhal's tusk-tooth to wear on your head.





# ACTIVITIES

- Sing the Merry Mermicorn Song!
- Pass around a gift box and have everyone imagine what could be inside.
- Host a Secret Mermicorn gift exchange!